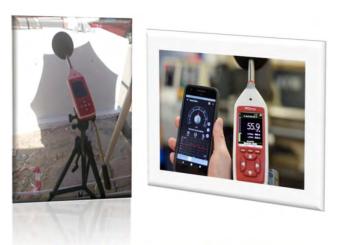

 INDOOR AIR QUALITY MONITORING

 PARTICULATE & HEAVY METAL MONITORING

 FORMALDEHYDE (HCHO) MONITORING

 VOLAITILE ORGANIC COMPOUND VOC GAS MONITORING

 SOUND LEVEL MONITORING SYSTEMS

MARINE WATER MONITORING