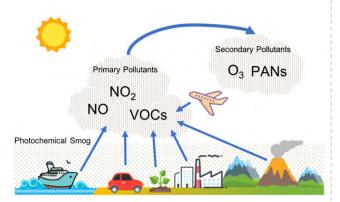

# **Environmental Monitoring Services**

#### **MONITORING SERVICES**

 SUPPLY, INSTALLATION, COMMISSIONING, TRAINING, MAINTENANCE & OPERATIONS OF FULLY INTEGRATED MOBILE & FIXED AMBIENT AIR POLLUTION MONITORING STATIONS.

 CONTINUOUS EMISSION MONITORING SYSTEMS

 INDOOR AIR QUALITY MONITORING

 PARTICULATE & HEAVY METAL MONITORING

 FORMALDEHYDE (HCHO) MONITORING

 VOLAITILE ORGANIC COMPOUND VOC GAS MONITORING

 SOUND LEVEL MONITORING SYSTEMS

MARINE WATER MONITORING